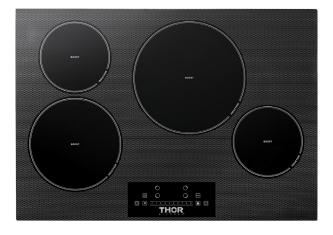

# **30 INCH INDUCTION COOKTOP**

**TIH30** 

### **TECHNICAL DETAILS**

- 1. Induction (Heating element)
- 2. Power cord: 47 1/4" without plug
- 3. Voltage / Frequency: 240v / 60Hz
- 4. Certification: ETL, RoHS, FCC
- 5. Amperage: 30A

WARRANTY: 2 YEARS ON PARTS AND LABOR

#### **PRODUCT DIMENSIONS**

- 1. Product Size (inch) (W\*D\*H): 30" 21" 2 1/4"
- 2. Cut out Size (inch) (W\*D): 28 3/4" 19 5/16"
- 3. Carton Size (inch) (W\*D\*H): 35 1/16" 27" 6 7/8"
- 4. Product Net / Gross weight (lbs): 35.27 / 44.09