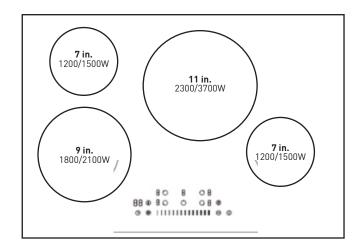

| ELEMENT PERFORMANCE     |            |  |
|-------------------------|------------|--|
| Total Elements          | 4          |  |
| 1. Left Rear zone 7"    | 1200/1500W |  |
| 2. Left Front zone 9"   | 1800/2100W |  |
| 3. Right Rear zone: 11" | 2300/3700W |  |
| 4. Right Front zone: 7" | 1200/1500W |  |
| Max Output              | 6500W      |  |