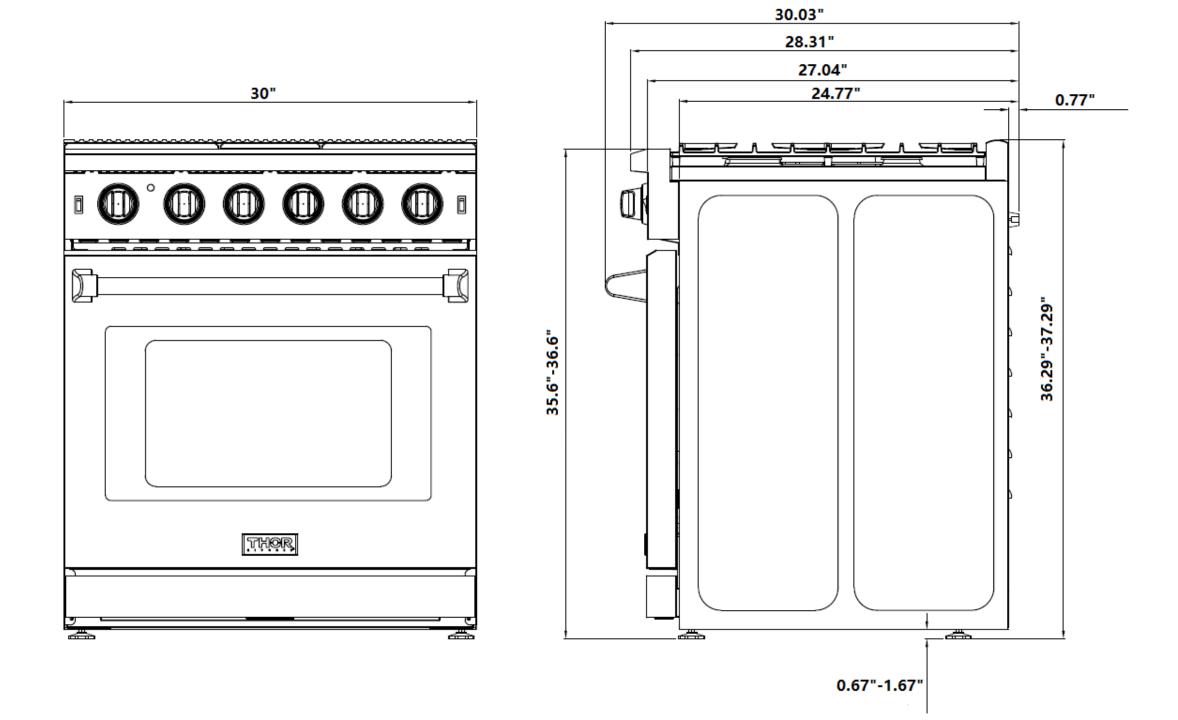

## **Product Dimension**

| Product width                                       | 30"              |
|-----------------------------------------------------|------------------|
| Product height (from bottom to top of back splash)  | 36.29"-37.29"    |
| Product height (from bottom to top of side panel)   | 35.6"-36.6"      |
| Product depth (from back panel to bullnose)         | 28.31"           |
| Product depth (from back panel to control board)    | 27.04"           |
| Product depth (from back panel to side panel front) | 24.77"           |
| Depth of control panel (minimum)                    | 2.27"            |
| Depth of control panel (bullnose)                   | 3.54"            |
| Adjustable legs                                     | not to exceed 1" |
|                                                     |                  |

Required Cutout Size (W x D x H) (in)

30 1/8" x 24.77" x 35.6(+1)"

RG1022

| FEATURES                                                                                                                                                                    |                                                    |                                                                                                         |    |    |  |
|-----------------------------------------------------------------------------------------------------------------------------------------------------------------------------|----------------------------------------------------|---------------------------------------------------------------------------------------------------------|----|----|--|
| Black Porcelain Drip Pan for Easy Surface Cleaning                                                                                                                          |                                                    |                                                                                                         |    |    |  |
| Heavy Duty Continuous Cast Iron Cooking Grates<br>Black ABS Knobs                                                                                                           |                                                    | 4K                                                                                                      |    | 6K |  |
| 4.55 cu.ft. Oven Capacity Grey Porcelain Oven Interior with White Flakes One Halogen Lights Commercial Convection Fan                                                       |                                                    | 18K                                                                                                     | 9К | 8K |  |
| Three Layers Glass Window<br>Storage Drawer at Bottom                                                                                                                       |                                                    |                                                                                                         |    |    |  |
| BURNER PERFORMANCE                                                                                                                                                          |                                                    |                                                                                                         |    |    |  |
| Total Number of Range Top Burners Front Right (Single) Front Left (Single) Middle (Oval) Rear Right (Single) Rear Left (Single) Tube Broil burner U-shape burner (30" Oven) | 8,000<br>18,00<br>9,000<br>6,000<br>4,000<br>10,00 | 5 Burners<br>8,000 BTU<br>18,000 BTU<br>9,000 BTU<br>6,000 BTU<br>4,000 BTU<br>10,000 BTU<br>18,500 BTU |    |    |  |
| TECHNICAL DETAILS                                                                                                                                                           |                                                    |                                                                                                         |    |    |  |
| Fuel Type Electrical Requirements Circuit Breaker (A) Frequency (Hz)                                                                                                        | 120V<br>15 or                                      | Natural Gas / LP Convertible<br>120V<br>15 or 20 A<br>60 Hz                                             |    |    |  |
| ACCESSORIES (NOT INCLUDED)                                                                                                                                                  |                                                    |                                                                                                         |    |    |  |
| LPKLRG3001U                                                                                                                                                                 | Liquid                                             | Liquid Propane Gas Conversion Kit                                                                       |    |    |  |