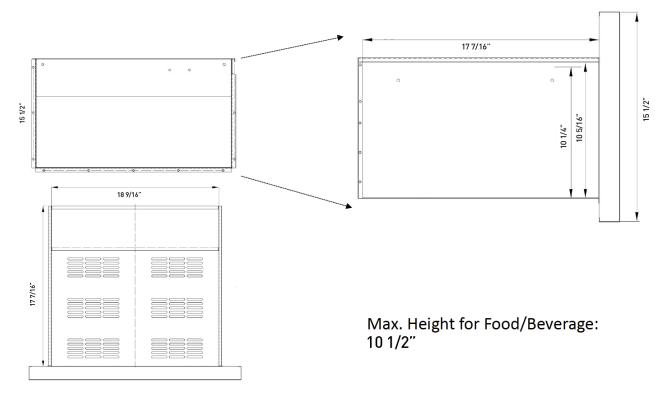

in any space
- Adjustable Leveling Legs Four adjustable leveling legs keep the unit balanced regardless of its location

| PRODUCT DIMENSIONS                  |          |  |
|-------------------------------------|----------|--|
| Depth (Excluding Handles)           | 23 5/16" |  |
| Depth (Less Door)                   | 21 3/8"  |  |
| Height to Top of Door Hinge (in.)   | 34 3/16" |  |
| Product Depth (in.)                 | 23 3/8"  |  |
| Product Width (in.)                 | 23 1/2"  |  |
| Depth (Including Handles)           | 25 5/7"  |  |
| Height to Top of Refrigerator (in.) | 34 3/16" |  |
| Product Height (in.)                | 34 3/16" |  |
| Refrigerator Width (In.)            | 23 1/2"  |  |



#### 24 INCH INDOOR OUTDOOR REFRIGERATOR DRAWERS - TRF2401U

### **TOP DRAWER**



## **BOTTOM DRAWER**