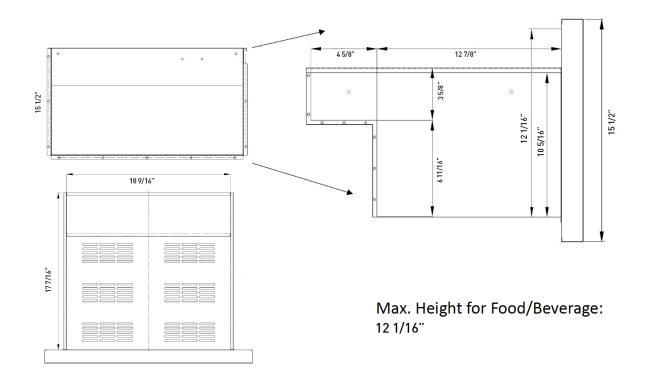

le Leveling Legs Four adjustable leveling legs keep the unit balanced regardless of its location

| PRODUCT DIMENSIONS                  |          |  |
|-------------------------------------|----------|--|
| Depth (Excluding Handles)           | 23 5/16" |  |
| Depth (Less Door)                   | 21 3/8"  |  |
| Height to Top of Door Hinge (in.)   | 34 3/16" |  |
| Product Depth (in.)                 | 23 3/8"  |  |
| Product Width (in.)                 | 23 1/2"  |  |
| Depth (Including Handles)           | 25 5/7"  |  |
| Height to Top of Refrigerator (in.) | 34 3/16" |  |
| Product Height (in.)                | 34 3/16" |  |
| Refrigerator Width (In.)            | 23 1/2"  |  |



#### 24 INCH INDOOR OUTDOOR REFRIGERATOR DRAWERS - TRF2401U

### **TOP DRAWER**



## **BOTTOM DRAWER**