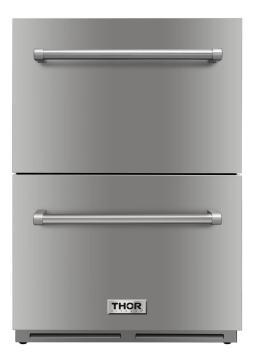

# 24 INCH INDOOR OUTDOOR REFRIGERATOR DRAWERS

Product: 24 Inch Indoor Outdoor Refrigerator Drawers Model Number: TRF2401U

| TECHNICAL DETAILS      |                     |  |
|------------------------|---------------------|--|
| Appliance Type         | Refrigerator        |  |
| Color/Finish           | Stainless Steel     |  |
| Refrigerator Capacity  | 152 L (5.4 cu. ft.) |  |
| Gross Weight (lb.)     | 126 lb.             |  |
| Net Weight (lb.)       | 114 lb.             |  |
| Number of Drawers      | 2                   |  |
| Number of Shelves      | 1 Shelf             |  |
| Number of Baskets/Bins | 1 Basket/Bin        |  |

#### 24 INCH INDOOR OUTDOOR REFRIGERATOR DRAWERS - TRF2401U